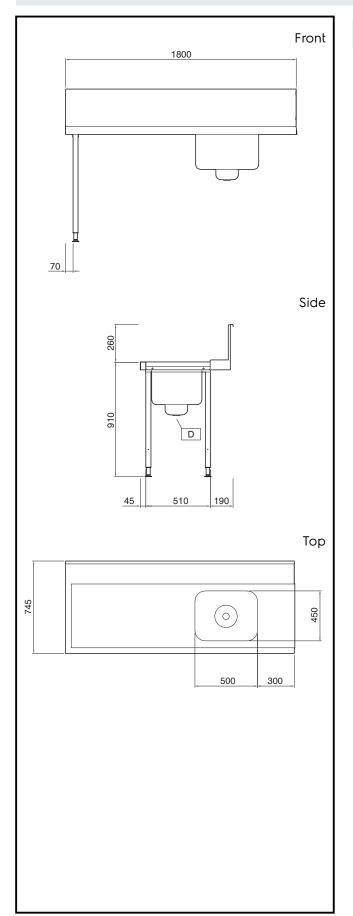

## **Key Information:**

External dimensions, Width:

865333 (PTSBHT18L)1800 mmExternal dimensions, Depth:745 mmExternal dimensions, Height:1170 mmNet weight:18 kg

Splashback Dimensions,

Height: 300 mm

**Basin dimensions:** 500x400x300h

### Item No.

For hood type dishwashers. Constructed in 304 AISI stainless steel with backsplash mm250h. N. 2 square 40x40mm tubular legs on height-adjustable feet. Bowl size mm500x400x250h with drain hole and strainer. Basket direction: from left to right.

## Construction

- Stainless steel feet 50 mm adjustable in height to ensure that tables drain back into the dishwasher.
- 700x500x300mm bowl available upon request.
- Included splashback to prevent water spatter.
- Deep anti-drip profiles completely folded with lower edge for safe and easy cleaning.
- All surfaces smooth with polished finish.
- 40x40 mm square tubular legs in AISI 304 stainless steel.
- 304 AISI stainless steel construction throughout.