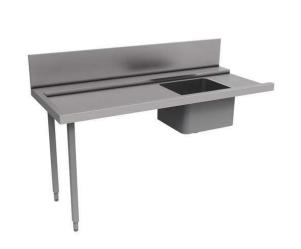

865333 (PTSBHT18L)

Prewash table with 500x400mm bowl and strainer for Hood Type, left> right, 1800mm

### Item No.

For hood type dishwashers. Constructed in 304 AISI stainless steel with backsplash mm250h. N. 2 square 40x40mm tubular legs on height-adjustable feet. Bowl size mm500x400x250h with drain hole and strainer. Basket direction: from left to right.

## Construction

- Stainless steel feet 50 mm adjustable in height to ensure that tables drain back into the dishwasher.
- 700x500x300mm bowl available upon request.
- Included splashback to prevent water spatter.
- Deep anti-drip profiles completely folded with lower edge for safe and easy cleaning.
- All surfaces smooth with polished finish.
- 40x40 mm square tubular legs in AISI 304 stainless steel.
- 304 AISI stainless steel construction throughout.